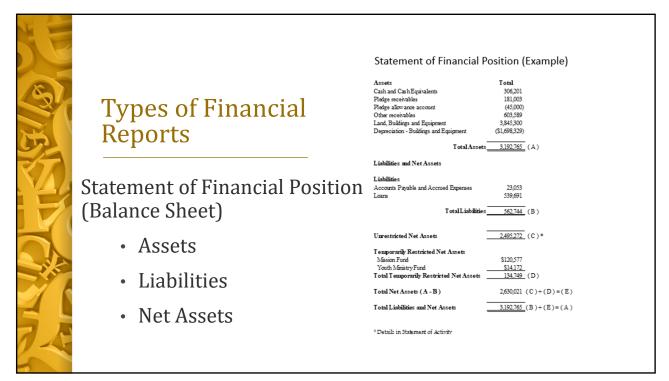

|                                       |                                  | Full Year Actual   |
|---------------------------------------|----------------------------------|--------------------|
|                                       | Revenue:                         |                    |
|                                       | Pledges                          | 256,100            |
|                                       | Non Pledge Regulars              | 86,167             |
|                                       | Loose plate / Visitor Donations  | 17,421             |
| True of Financial                     | Special Offerings                | 3,273              |
| Types of Financial                    | Facility Rent                    | 10,000             |
|                                       | Fund Raising                     | 13,380             |
| Reports                               | Misc. Other Income               | 2,015              |
|                                       | Interest Income                  | 11,772             |
|                                       | Total Revenue:                   | 400,128 (A)        |
| Statement of Activity                 | Expenses:                        |                    |
| 5                                     | Staff Salary & related           | 203,881            |
| (Profit and Loss)                     | Office Supplies                  | 17,214             |
|                                       | Office Equipment                 | 9,401              |
| Incomo                                | Other Administration             | 13,426             |
| <ul> <li>Income</li> </ul>            | Missions/Outreach                | 35,732             |
|                                       | Property Insurance & Maintenance | 74,635             |
| Fynonco                               | Apportionments                   | 18,602             |
| <ul> <li>Expense</li> </ul>           | Total Expenses :                 | <u>372,891</u> (B) |
|                                       | Change in Net Assets             | 27,237 (A)-(B)=(C) |
| <ul> <li>Surplus/(Deficit)</li> </ul> | Opening Balance                  | 2468.025 (D)       |
| $\Gamma$ $\Gamma$ $\Gamma$ $\Gamma$   |                                  | 2,468,035 (D)      |
|                                       | Closing Balance                  | 2,495,272 (C)+(D)* |

\* Closing balance = Unrestricted Assets on Statement of Financial Position

19